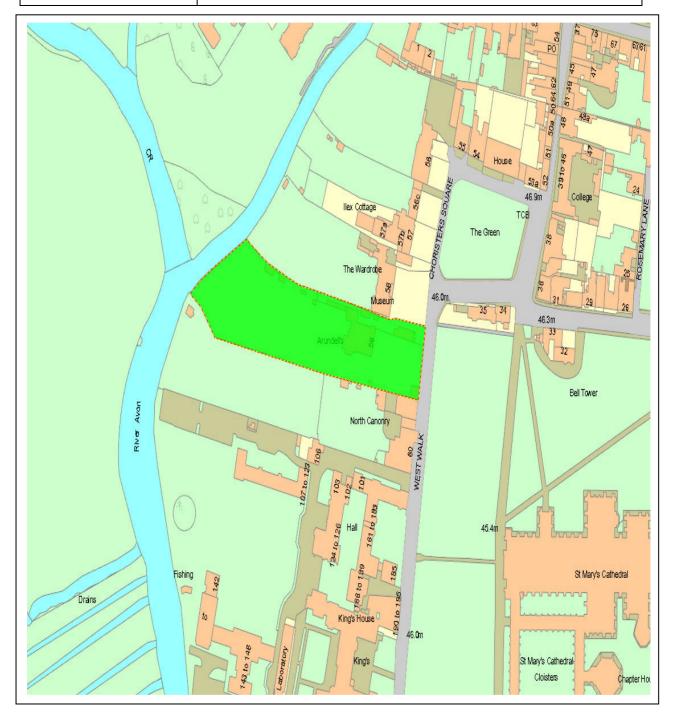

## Report No. 1

| Application Number | 15/02009/VAR                                                                                                                                                      |
|--------------------|-------------------------------------------------------------------------------------------------------------------------------------------------------------------|
| Site Address       | Arundells, 59 The Close, Salisbury, Wiltshire. SP1 2EN                                                                                                            |
| Proposal           | Variation of condition 7 of planning permission 13/04090/FUL to allow the use of the garden at Arundell's for a limited number of dedicated events and activities |
| Case Officer       | Warren Simmonds                                                                                                                                                   |